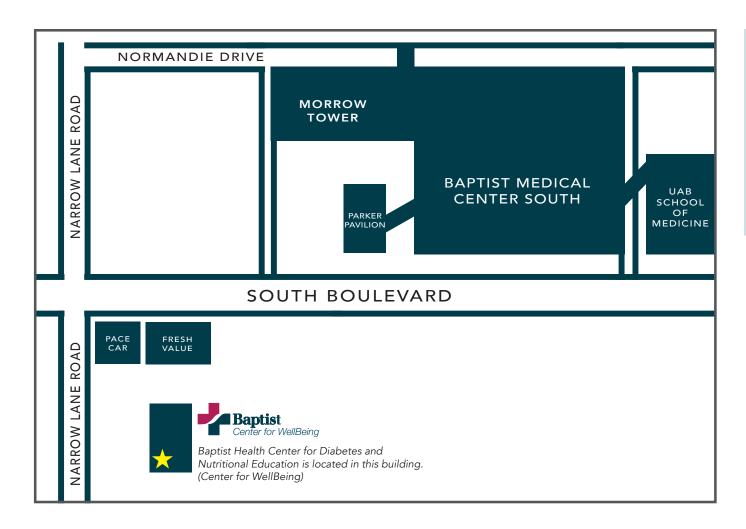

## DIRECTIONS TO BAPTIST HEALTH CENTER FOR DIABETES AND NUTRITIONAL EDUCATION

Traveling on I-65 South: Take the US-80 E/US-82 E/South Boulevard exit, EXIT 168. Turn left onto South Blvd. Traveling on I-65 North: Take the US-80 E/US-82 E/South Boulevard exit, EXIT 168. Turn right onto South Blvd. Go 3.0 miles turn right onto Narrow Lane Rd. 4371 Narrow Lane Rd, Montgomery, AL 36116. The Center for WellBeing Suite 200 is on the left.

Traveling on I–85 South: Take the US-80/US-231/AL-21/East Blvd exit, EXIT 6. Turn left onto Eastern Blvd. Traveling on I–85 North: Take the US-80/US-231/AL-21/East Blvd exit, EXIT 6. Turn right onto Eastern Blvd. Go 5.6 miles turn left onto Narrow Lane Rd. 4371 Narrow Lane Rd, Montgomery, AL 36116. The Center for WellBeing Suite 200 is on the left.